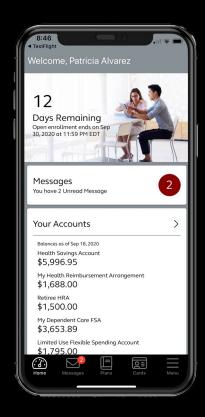

### **BENEFITS OF SMARTBEN NOW**

- Access to benefit information anywhere
- Current balances and contributions
- One-touch launch to benefit portals on-the-go
- Current status of deductibles and out-of-pocket balances

## LEARN MORE ABOUT SMARTBEN NOW

SmartBen NOW allows you to access up-to-date information about your employer-provided benefits, keeping you plugged into your benefits when and where you need it.